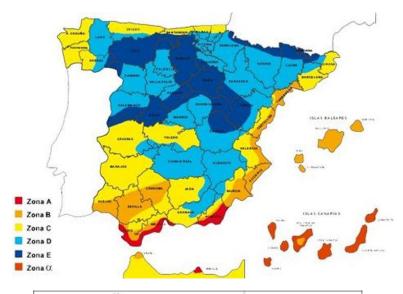

#### Tabla a-Anejo B. Zonas climáticas

|                        |                                                                                                                          |            | -           |                     |            |               |               |                      |
|------------------------|--------------------------------------------------------------------------------------------------------------------------|------------|-------------|---------------------|------------|---------------|---------------|----------------------|
|                        | AlStud sobre el nivel del mar (h)<br>51 101 111 201 251 301 351 401 451 501 551 601 651 701 751 801 851 901 951 10011051 |            |             |                     |            |               |               |                      |
|                        | 5                                                                                                                        | 101 111    | 201 251 301 | 351 401 45          | 501 551 60 | 1 651 701 751 | 801 851 901 9 | 51 10011051251       |
| Provincia              |                                                                                                                          | 00 150 200 | 250 300 350 | 400 450 50          | 550 600 65 | 0 700 750 800 | 850 900 950 1 | 00010501250 300 1301 |
|                        |                                                                                                                          |            | m m m       |                     |            |               |               | m m m m              |
| Albacete               |                                                                                                                          | C3         |             |                     |            | D3            |               | E1                   |
| Alicante/Alacant       |                                                                                                                          | 84         | _           | C                   | 1          |               | D             |                      |
| Almeria                | A4                                                                                                                       | B4         | B3          |                     | C3         | _             | _             | D3                   |
| Araba/Alava            |                                                                                                                          |            | D1          |                     |            |               | E1            |                      |
| Asturias               | C1                                                                                                                       |            | D1          |                     |            |               | E1            |                      |
| Ávila                  |                                                                                                                          |            | D2          |                     | _          | D1            |               | E1                   |
| Badajoz                |                                                                                                                          | C4         | LAL.        | C3                  | _          |               | D3            |                      |
| Balears, Illes         |                                                                                                                          | B3         |             | 00                  |            | C3            | 23            |                      |
| Barcelona              | _                                                                                                                        | C2         |             | D2 D1               |            |               |               | E1                   |
| Bizkala                |                                                                                                                          | C1         |             | 02 01               |            | D1            |               | 6-1                  |
| Burgos                 | _                                                                                                                        | 91         | D1          |                     |            |               | E1            |                      |
| Cáceres                |                                                                                                                          |            | C4          |                     | -          |               | D3            | E1                   |
| Cádiz                  | A3                                                                                                                       |            | B3          |                     | C3         | C2            |               | D2                   |
| Cantabria              | C1                                                                                                                       | _          | 60          | D1                  |            | 02            | E1            |                      |
| Castellón/Castelló     | B3                                                                                                                       |            | C3          |                     | D3         | D             |               | E1                   |
| Ceuta                  | 63                                                                                                                       |            | 60          |                     | B3         | 0             | 2             | EI                   |
|                        | _                                                                                                                        |            |             | <i>(</i> <b>1</b> ) |            |               | 0.0           |                      |
| Ciudad Real<br>Córdoba | B4                                                                                                                       | C4         |             | C:                  |            |               | D3<br>D3      |                      |
| Coruña, A              | C                                                                                                                        |            |             |                     |            | D1            | 00            |                      |
|                        | - U                                                                                                                      | 1          |             | 0.0                 |            | 01            | 60            | 54                   |
| Cuenca                 |                                                                                                                          |            |             | D3                  |            |               | D2            | E1                   |
| Gipuzkoa               | C2                                                                                                                       | D1         |             | 12                  |            |               | E1<br>E1      |                      |
| Girona                 |                                                                                                                          | B4         |             |                     |            | C3            |               | 0.0 F.C              |
| Granada                | A4                                                                                                                       | В          |             | C4                  |            | 63            |               | D3 E1                |
| Guadalajara            |                                                                                                                          |            |             | D3                  |            |               |               | 02 E1                |
| Huelva                 | A4                                                                                                                       | B4         | B3          |                     | C3         |               |               | D3                   |
| Huesca                 | c                                                                                                                        |            | D3          |                     | D2         |               | E             |                      |
| Jaén                   | _                                                                                                                        | B4         |             |                     | C4         |               | D3            | E1                   |
| León                   |                                                                                                                          |            |             |                     | E1         |               |               |                      |
| Lleida                 | C3                                                                                                                       | _          |             | 3                   |            |               | E1            |                      |
| Lugo                   | _                                                                                                                        |            | D1          |                     |            |               | E1            |                      |
| Madrid                 |                                                                                                                          |            | 03          |                     |            | D3            |               | 02 E1                |
| Málaga                 | A3                                                                                                                       | B          | 3           |                     | C3         |               | D             | 3                    |
| Melilla                |                                                                                                                          |            |             |                     | A3         |               |               |                      |
| Murcia                 | B3                                                                                                                       | _          | C3          |                     | _          |               | D3            |                      |
| Navarra                | C2                                                                                                                       |            | D2          | D                   |            |               | E1            |                      |
| Ourense                | C3                                                                                                                       |            | C2          |                     | D2         |               |               | E1                   |
| Palencia               |                                                                                                                          |            |             | D1                  |            |               |               | E1                   |
| Palmas, Las            |                                                                                                                          | α3         |             |                     | A2         |               | B2            | C2                   |
| Pontevedra             |                                                                                                                          | C1         |             |                     |            | D1            |               |                      |
| Rioja, La              | C                                                                                                                        | 2          |             | D2                  |            |               | E             |                      |
| Salamanca              |                                                                                                                          |            |             | D2                  |            |               |               | E1                   |
| Santa Cruz de Tenerife |                                                                                                                          | <b>a</b> 3 |             |                     | A2         |               | 82            | C2                   |
| Segovia                |                                                                                                                          |            |             |                     | )2         |               |               | E1                   |
| Sevila                 | B                                                                                                                        | 4          |             |                     |            | C4            |               |                      |
| Soria                  |                                                                                                                          |            | D           | 2                   |            | D1            |               | E1                   |
| Tarragona              | B3                                                                                                                       |            | C3          |                     |            |               | D3            |                      |
| Teruel                 |                                                                                                                          | C3         |             | C                   | 2          | D2            |               | E1                   |
| Toledo                 |                                                                                                                          | (          | 04          |                     |            |               | D3            |                      |
| Valencia/València      | B3                                                                                                                       |            | C3          |                     |            | D2            |               | E1                   |
| Valladolid             |                                                                                                                          |            |             | D2                  |            |               |               | E1                   |
| Zamora                 |                                                                                                                          |            |             | D2                  |            |               |               | E1                   |
| Zaragoza               | C                                                                                                                        | 3          |             | D3                  |            |               | E1            |                      |
|                        |                                                                                                                          |            |             |                     | _          |               |               |                      |