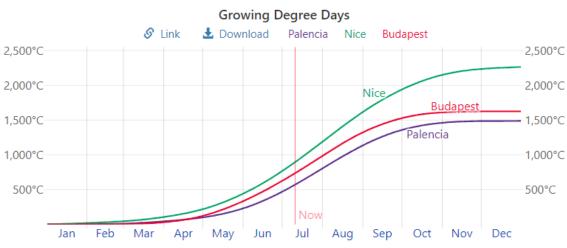

### According to EC EPBD proposal:

Palencia: Nice: Budapest:

Mediterranean Oceanic Contiental

The average growing degree days accumulated over the course of the year, where growing degree days are defined as the integral of warmth above a base temperature (10°C in this case).

### Source: weatherspark.com

MINISTERIO PARA LA TRANSICIÓN ECOLÓGICA Y EL RETO DEMOGRÁFICO